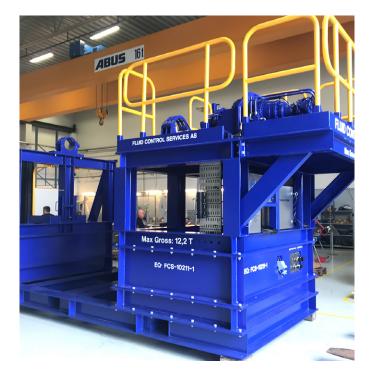

# **SPOOLER** FCS-10211-1

## **WEIGHT & DIMENSIONS**

| Maximum Gross Weight         | 9,000kg                                     |
|------------------------------|---------------------------------------------|
| Tara Weight                  | 9,000kg (Drum Transported as Separate Item) |
| Outer Dimensions (L x W x H) | 6,500mm x 2,500mm x 3,000mm                 |