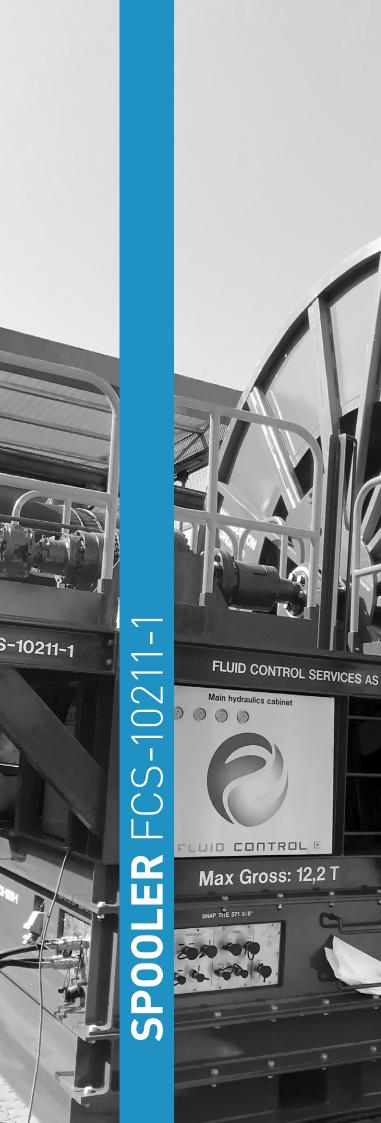

# **SPOOLER** FCS-10211-1

# **DESCRIPTIONS**

This standard hose reel is designed for deployment and recovery of subsea hoses.

Extensions to the frame to increase the maximum diameter and width of the reel can be supplied on request. Indicative of a core diameter of 2.44m at 210bar operating pressure and 80lpm operating flow.

# **ADDITIONAL INFORMATION**

The spooler has been modified to accommodate a split drum with live centre shaft and swivel suitable for deployment/recovery of both 4" Soluforce and 2" Black Eagle hoses.