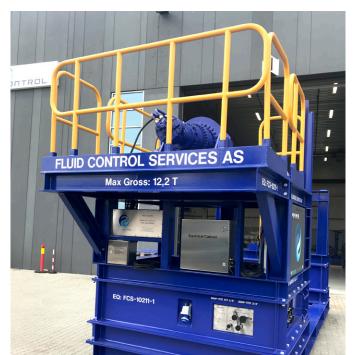

# **SPOOLER** FCS-10211-1

## **WEIGHT & DIMENSIONS**

| Maximum Gross Weight         | 9,000kg                                     |
|------------------------------|---------------------------------------------|
| Tara Weight                  | 9,000kg (Drum Transported as Separate Item) |
| Outer Dimensions (L x W x H) | 6,500mm x 2,500mm x 3,000mm                 |