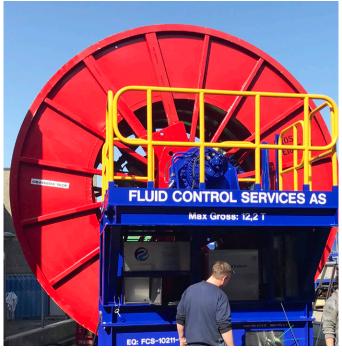

# **SPOOLER** FCS-10211-1

# **DESCRIPTIONS**

This standard hose reel is designed for deployment and recovery of subsea hoses.

Extensions to the frame to increase the maximum diameter and width of the reel can be supplied on request. Indicative of a core diameter of 2.44m at 210bar operating pressure and 80lpm operating flow.